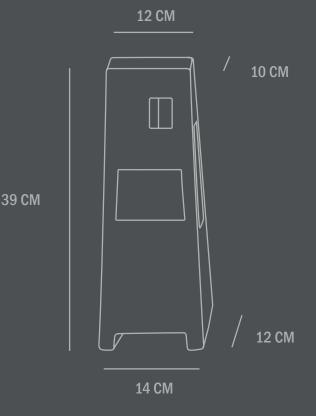

## Product no: 211011

Type: Vase - Indoor

**Colour: Coffee** 

Material: Ceramic

Care instructions: Use a soft dry cloth to clean the product. Do not use household cleaners.

Not waterproof safe

Dimensions: L14 / W12 / H39 CM