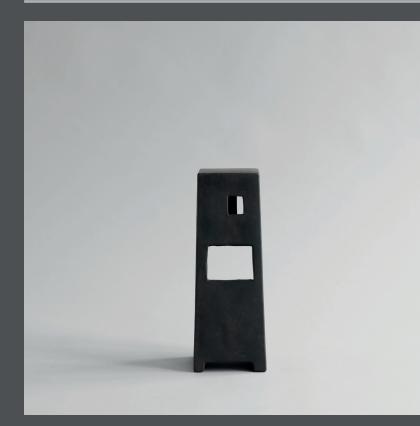

## **RUIN VASE TALL**

Like the name suggests, the Ruin vases are inspired by archetypical ruins and the classical shapes still adorning the landscape as a reminder of what once was.

Perfect for growing plants, the tower-like design has different openings that hides and reveals the plant, while also creating a construction that provides room to grow. A large opening on one side easily fits a plastic pot, without being seen from other angles.

The Ruin vase is equally suitable for dried flower decorations or as a stand-alone art piece.

As it is a hand glazed natural product, the colours may vary slightly and it is not waterproof safe.

Designed by Kristian Sofus Hansen & Tommy Hyldahl.